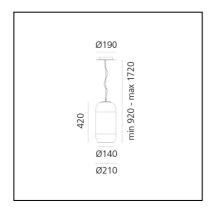

#### DIMENSIONS

- Height: cm 42
- Diameter: cm 21
- Base Diameter: cm 19
- Max Height from ceiling: cm 172