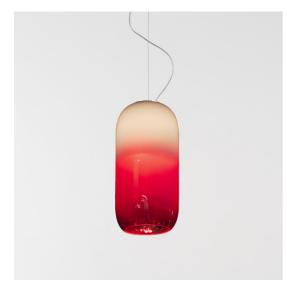

# DESCRIPTION

The basic form of the Gople Lamp enhances the beauty of glass, hand-processed according to an ancient Venetian technique that gradually turns white glass into crystal glass by combining both upon blowing, thus making each piece unique. More innovative finishes are added, including silver or copper vacuum metallization.

Solid paint with up to 5% of solvents (compared to 75% of traditional products) is employed for the successive protective clearcoat phase.

The process generates very little waste and the resulting finish is particularly resistant over time. In any of these cases, glass finishing is designed to ensure the best relation with the emitted light, screening the source and maximizing direct emission through transparency. The most basic version with the traditional E27 or E14 joint is designed to provide different performance levels compared to the more innovative RWB version, where colours can be combined with each other to create lightscapes that meet space requirements. It is a timeless solution for its flexibility in adjusting to the development of standard source technologies.